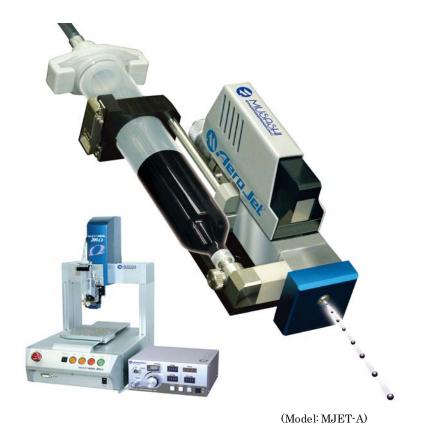

## AeroJet - Non-Contact Jet Dispenser System

Able to dispense from side and various angles

Able to dispense on uneven surfaces

## AeroJet Main Features:

- Fast tact time due to no height adjustment required
- Maximum speed of up to 333 shots per second
- · Precise jetting mechanism capable of super micro shot dispensing
- Capable of dispensing from side angles
- Able to dispense on to uneven surfaces with consistent time and quantity