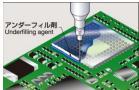

## AeroJet - Non-Contact Jet Dispenser System

Able to dispense from side and various angles

Able to dispense on uneven surfaces