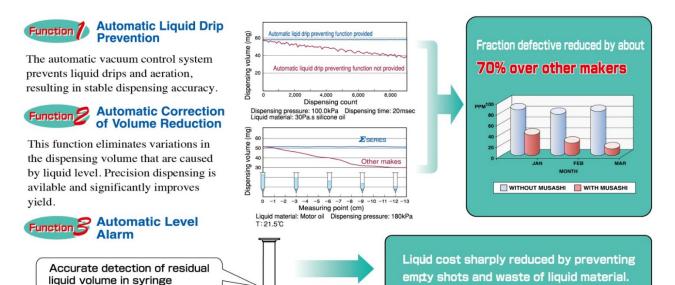

#### SuperΣ Main Features:

- Easy programming and operation for automatic and manual modes
- · Continuous dispensing with no stop gaps even at corners
- Precise, repeatable dispensing with no dripping
- Automatically calculates correct dispensing volume and pressure
- · Automatically detects usage level of leftover dispensing liquid

### Improved dispensing accuracy and no waste of liquid by the $oldsymbol{\mathcal{Z}}$ 3 major functions