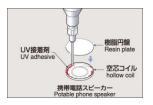

## AeroJet - Non-Contact Jet Dispenser System

Able to dispense from side and various angles

Able to dispense on uneven surfaces