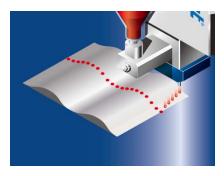

## AeroJet - Non-Contact Jet Dispenser System

Able to dispense from side and various angles

Able to dispense on uneven surfaces

## AeroJet Main Features:

- Fast tact time due to no height adjustment required
- Maximum speed of up to 333 shots per second
- · Precise jetting mechanism capable of super micro shot dispensing
- Capable of dispensing from side angles
- Able to dispense on to uneven surfaces with consistent time and quantity