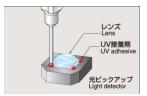

## AeroJet - Non-Contact Jet Dispenser System

Able to dispense from side and various angles

Able to dispense on uneven surfaces