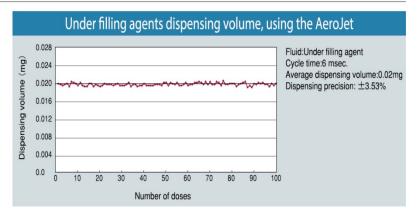

## AeroJet - Non-Contact Jet Dispenser System

Able to dispense from side and various angles

Able to dispense on uneven surfaces

## AeroJet Main Features:

- Fast tact time due to no height adjustment required
- Maximum speed of up to 333 shots per second
- · Precise jetting mechanism capable of super micro shot dispensing
- Capable of dispensing from side angles
- Able to dispense on to uneven surfaces with consistent time and quantity